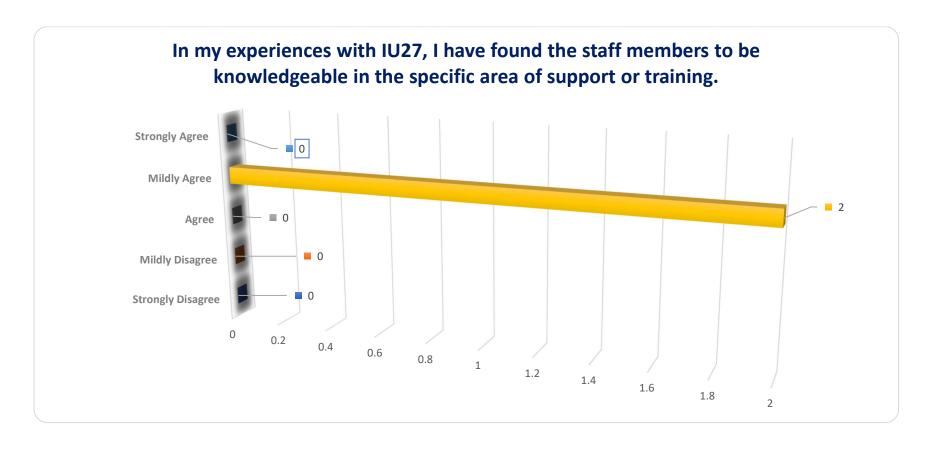

The following chart defines the overall knowledge of the IU Trainers and Facilitators related to Professional Development based off participant responses in the assessment survey.

The following are the Future Professional Development suggestions that the IU currently does not offer that the respondents entered in the survey.