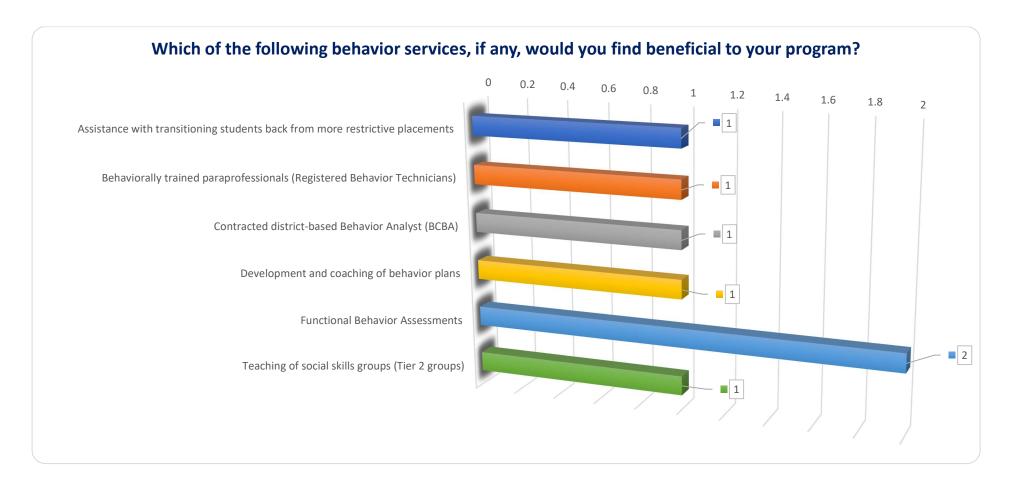

## The following chart defines the Behavioral Services needs across the county based on program needs by those that participated in this assessment survey.

The following chart defines the Behavioral Support needs across the county based on student needs by those that participated in this assessment survey.