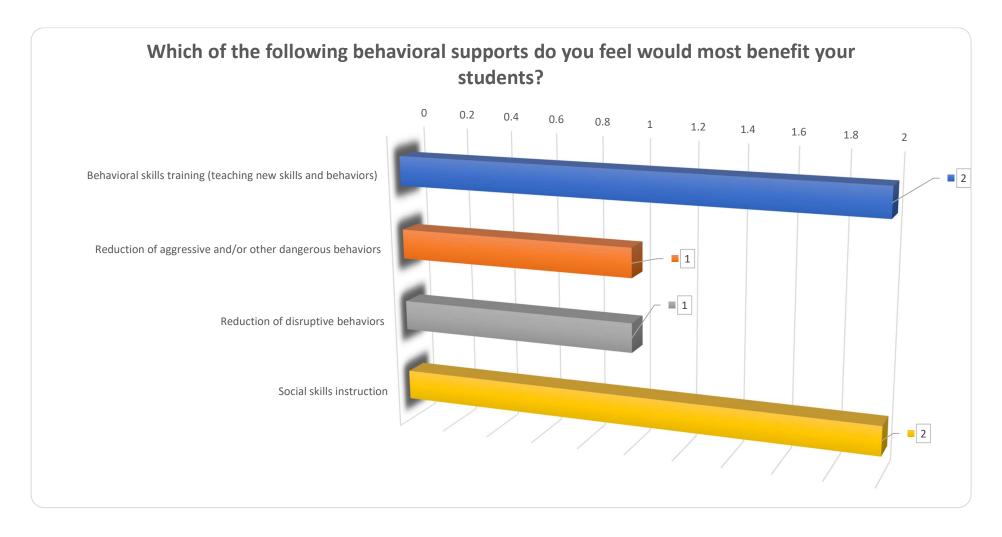

## The following chart defines the Behavioral Services needs across the county based on program needs by those that participated in this assessment survey.

The following chart defines the Behavioral Support needs across the county based on student needs by those that participated in this assessment survey.