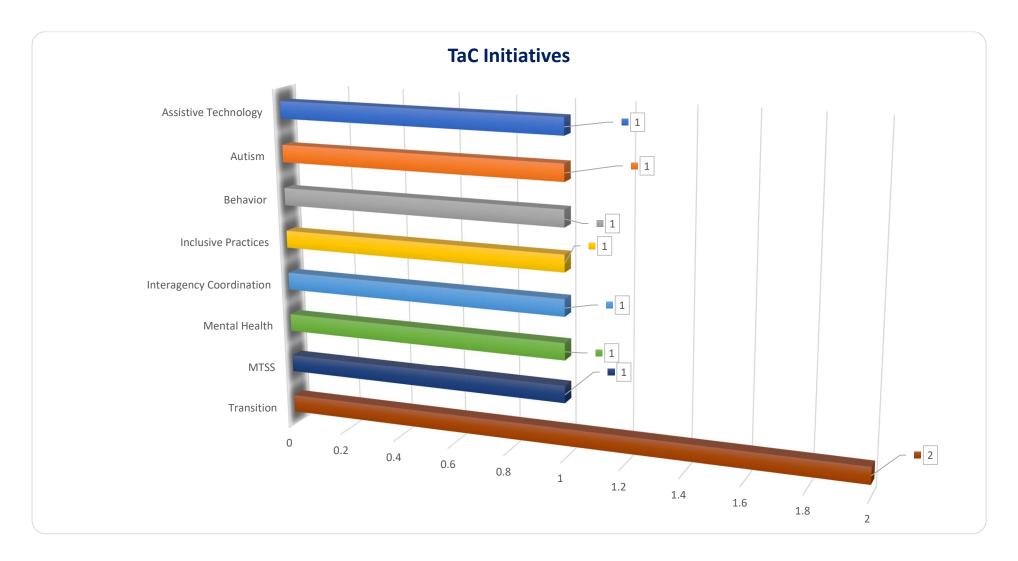

## Beaver Valley Intermediate Unit District Needs Assessment for Midland Institute of Technology Charter School 2024-2025

The following chart indicates the Training and Consultation Initiatives identified as needs across the county by those that participated in this assessment survey.