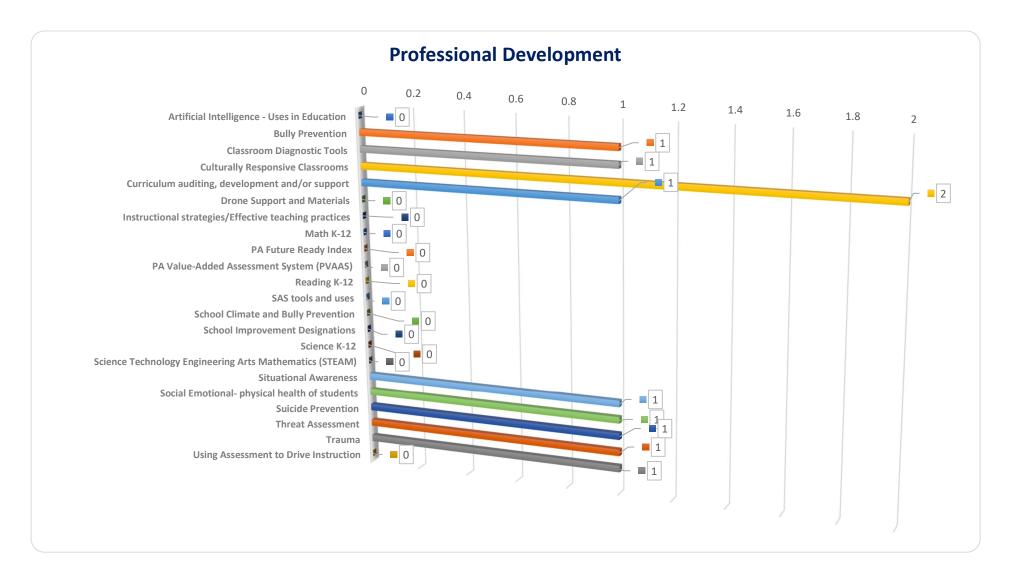

The following chart indicates the Professional Development areas identified as needs across the county by those that participated in this assessment survey. These are the Professional Development areas that the BVIU Curriculum Department provides technical assistance for.