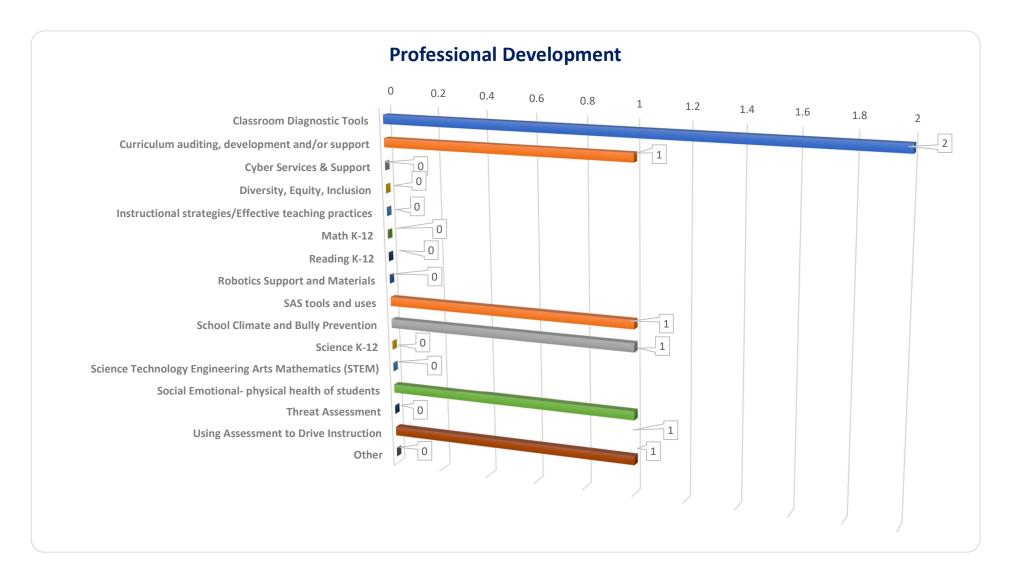

The following chart indicates the Professional Development areas identified as needs across the county by those that participated in this assessment survey. These are the Professional Development areas that the BVIU Curriculum Department provides technical assistance for.