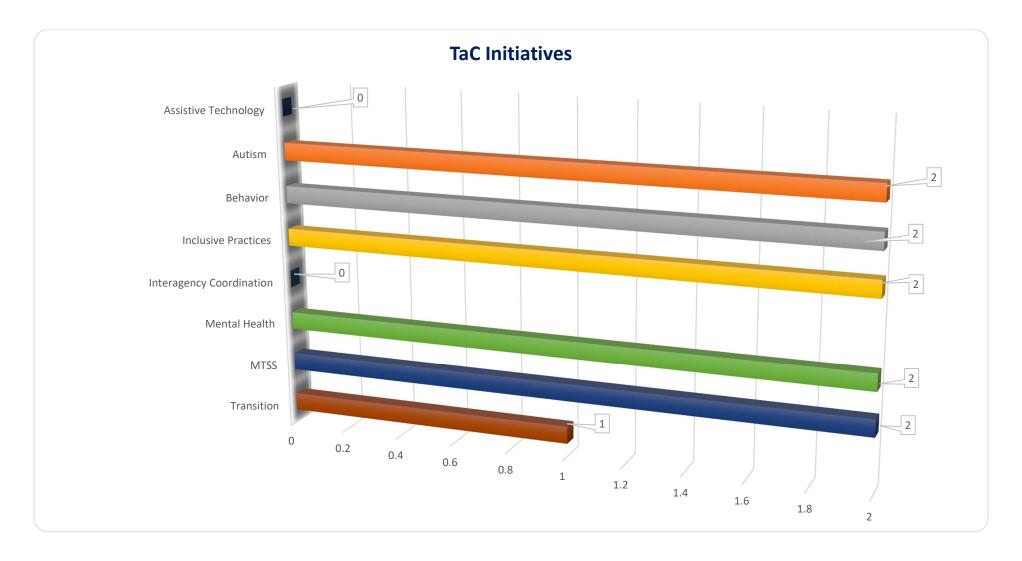

## BEAVER VALLEY INTERMEDIATE UNIT DISTRICT NEEDS ASSESSMENT FOR LINCOLN PARK PERFORMING ARTS CHARTER SCHOOL 2023-2024

2

The following chart indicates the Training and Consultation Initiatives identified as needs across the county by those that participated in this assessment survey.