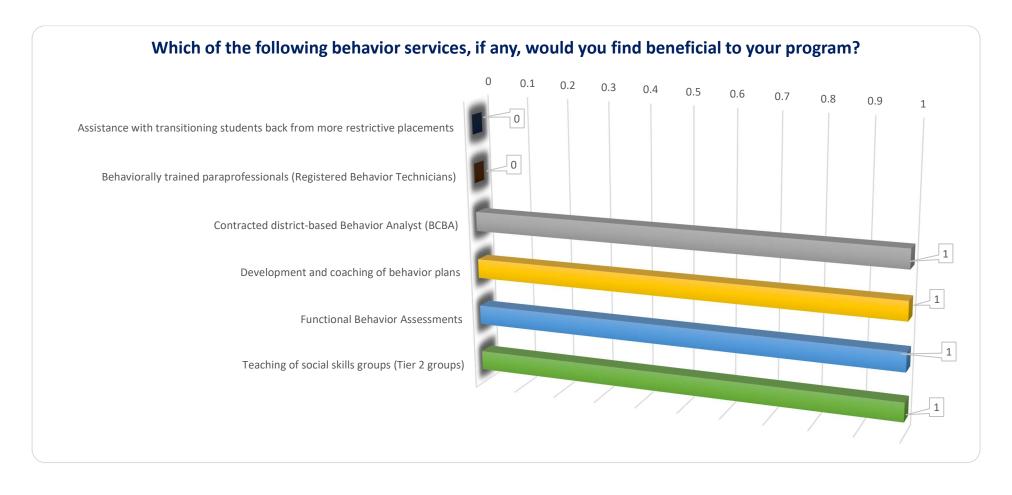

## The following chart defines the Behavioral Services needs across the county based on program needs by those that participated in this assessment survey.

The following chart defines the Behavioral Support needs across the county based on student needs by those that participated in this assessment survey.