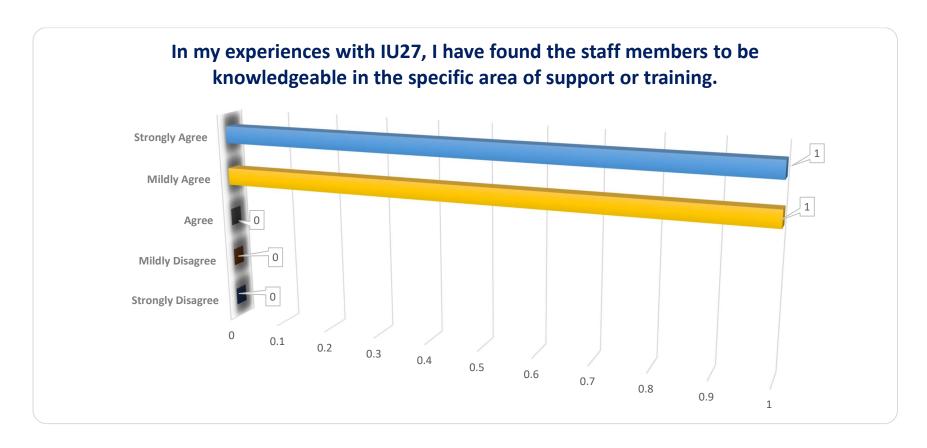

The following chart defines the overall knowledge of the IU Trainers and Facilitators related to Professional Development based off participant responses in the assessment survey.

The following are the Future Professional Development suggestions that the IU currently does not offer that the respondents entered in the survey.