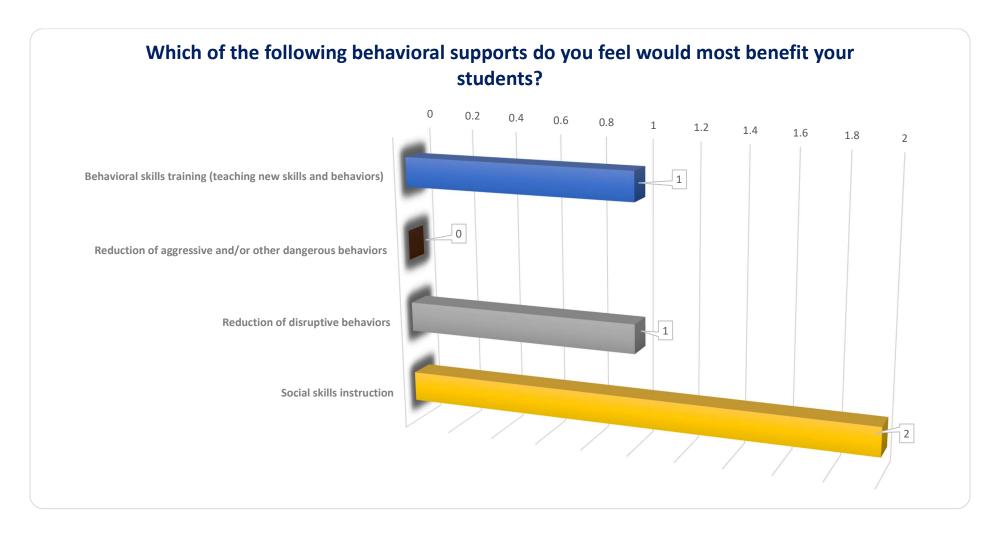

## The following chart defines the Behavioral Services needs across the county based on program needs by those that participated in this assessment survey.

The following chart defines the Behavioral Support needs across the county based on student needs by those that participated in this assessment survey.