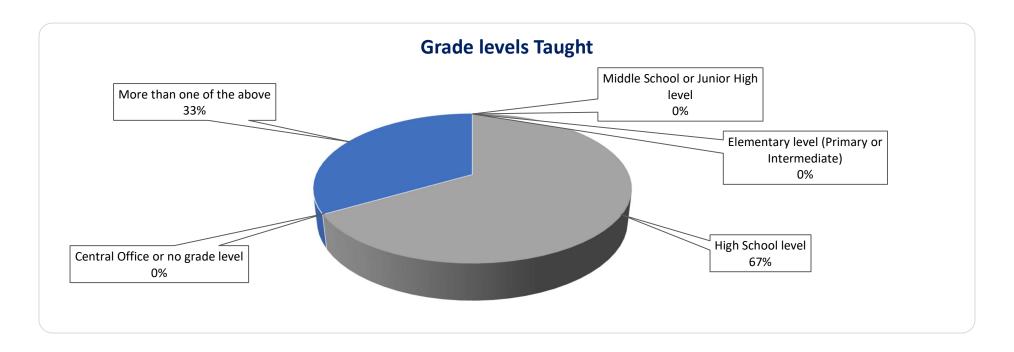

## BEAVER VALLEY INTERMEDIATE UNIT DISTRICT NEEDS ASSESSMENT FOR BEAVER COUNTY CTC 2023-2024



2





The following chart indicates the Training and Consultation Initiatives identified as needs across the county by those that participated in this assessment survey.



The following chart indicates the Professional Development areas identified as needs across the county by those that participated in this assessment survey. These are the Professional Development areas that the BVIU Curriculum Department provides technical assistance for.



## The following chart defines the support needs of School Administrators.



## The following chart defines the Behavioral Services needs across the county based on program needs by those that participated in this assessment survey.



The following chart defines the Behavioral Support needs across the county based on student needs by those that part