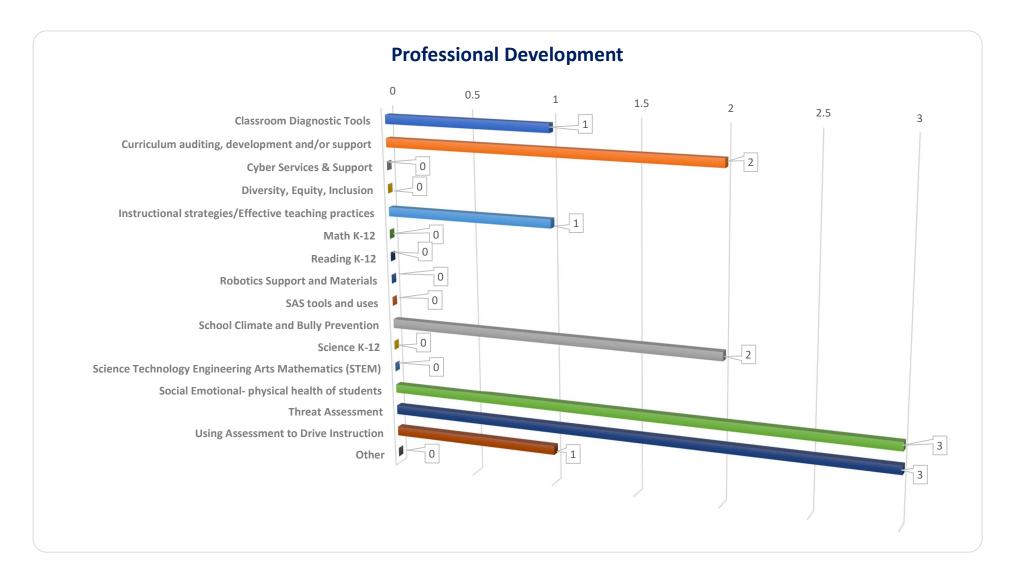

The following chart indicates the Professional Development areas identified as needs across the county by those that participated in this assessment survey. These are the Professional Development areas that the BVIU Curriculum Department provides technical assistance for.