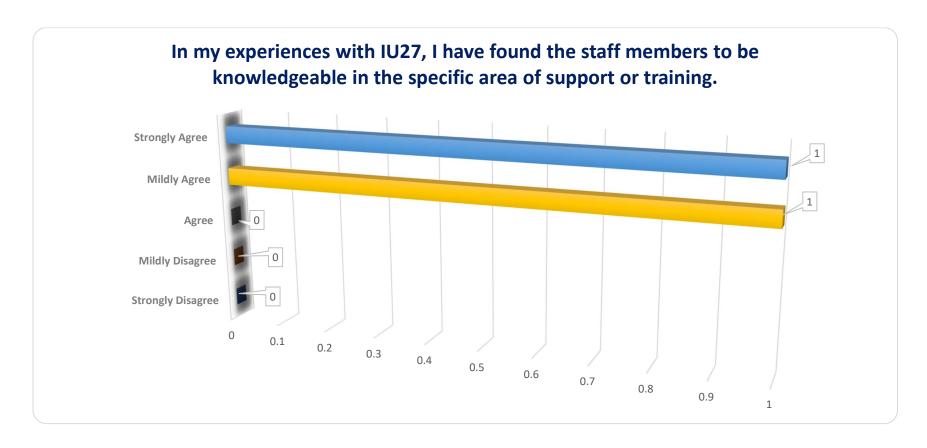

The following chart defines the overall knowledge of the IU Trainers and Facilitators related to Professional Development based off participant responses in the assessment survey.

The following are the Future Professional Development suggestions that the IU currently does not offer that the respondents entered in the survey.