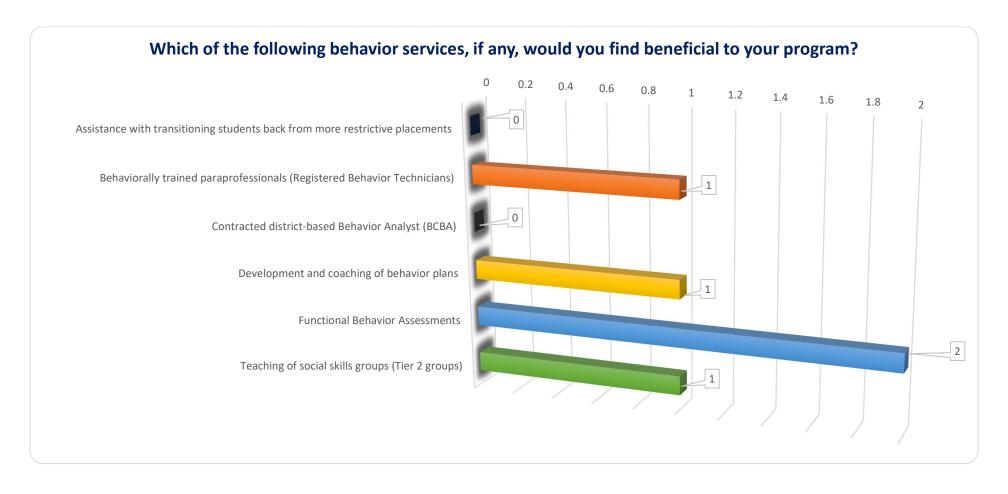

## The following chart defines the Behavioral Services needs across the county based on program needs by those that participated in this assessment survey.

The following chart defines the Behavioral Support needs across the county based on student needs by those that participated in this assessment survey.