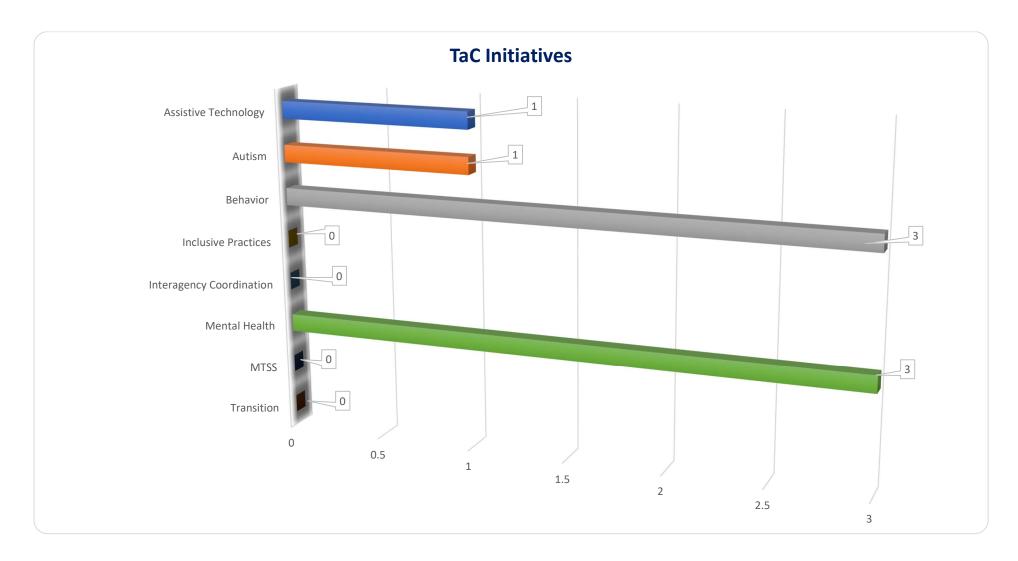

## BEAVER VALLEY INTERMEDIATE UNIT DISTRICT NEEDS ASSESSMENT FOR BEAVER COUNTY CTC 2023-2024

2

The following chart indicates the Training and Consultation Initiatives identified as needs across the county by those that participated in this assessment survey.