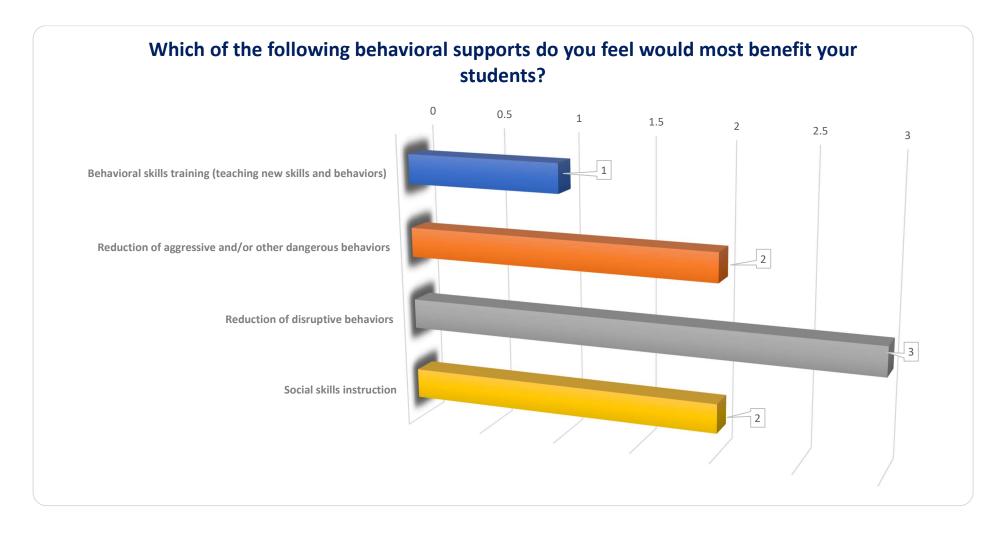

## The following chart defines the Behavioral Services needs across the county based on program needs by those that participated in this assessment survey.

The following chart defines the Behavioral Support needs across the county based on student needs by those that participated in this assessment survey.