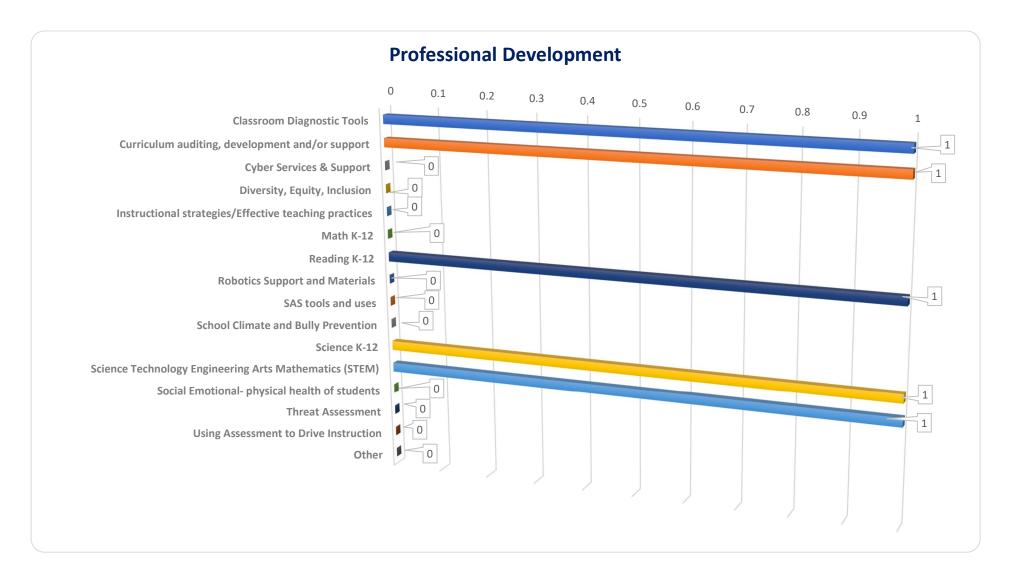

The following chart indicates the Professional Development areas identified as needs across the county by those that participated in this assessment survey. These are the Professional Development areas that the BVIU Curriculum Department provides technical assistance for.