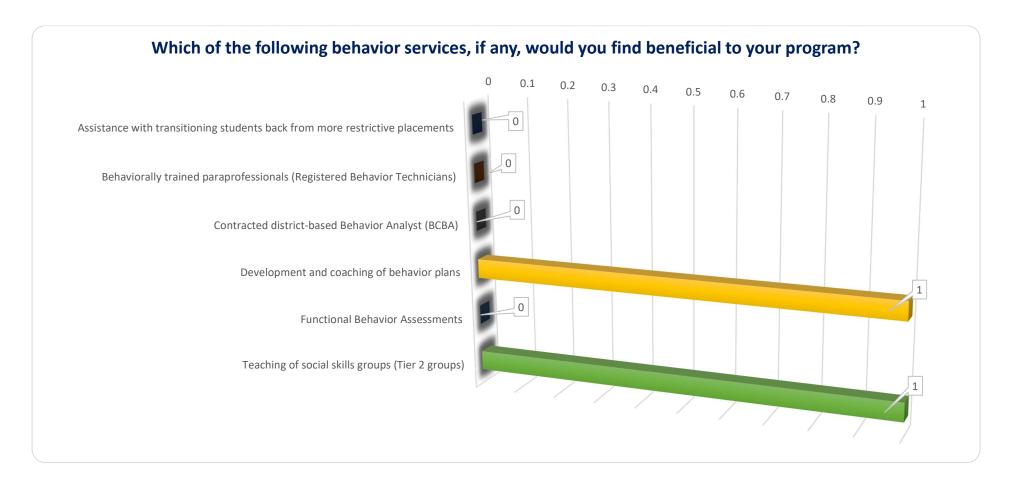

## The following chart defines the Behavioral Services needs across the county based on program needs by those that participated in this assessment survey.

The following chart defines the Behavioral Support needs across the county based on student needs by those that participated in this assessment survey.