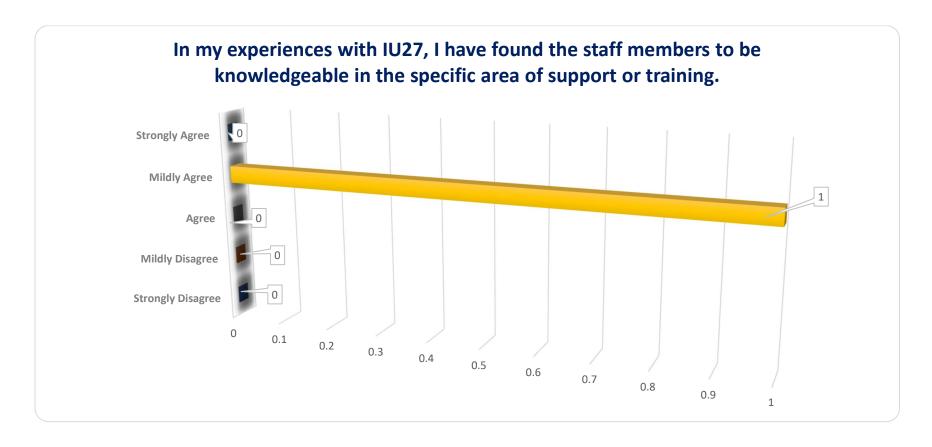

The following chart defines the overall knowledge of the IU Trainers and Facilitators related to Professional Development based off participant responses in the assessment survey.

The following are the Future Professional Development suggestions that the IU currently does not offer that the respondents entered in the survey.