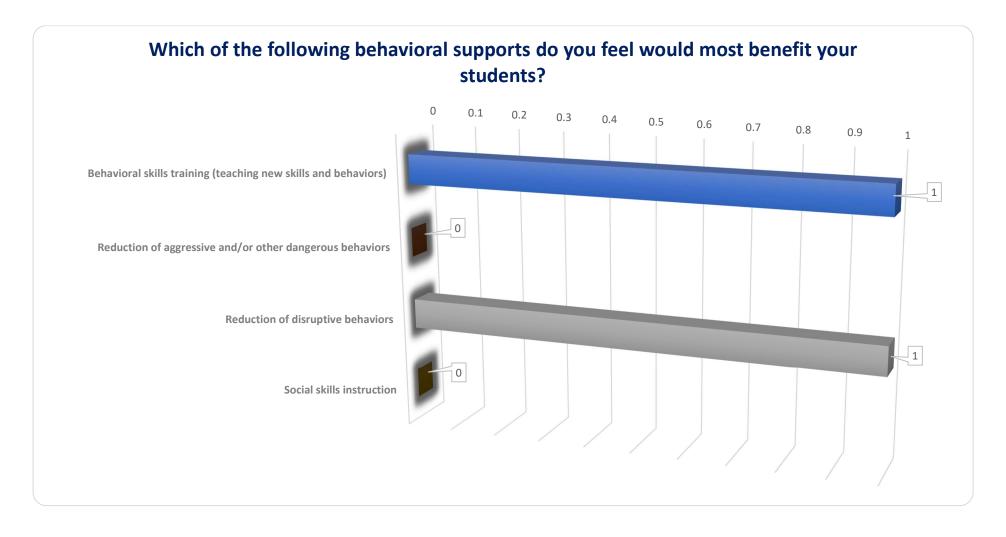

## The following chart defines the Behavioral Services needs across the county based on program needs by those that participated in this assessment survey.

The following chart defines the Behavioral Support needs across the county based on student needs by those that participated in this assessment survey.