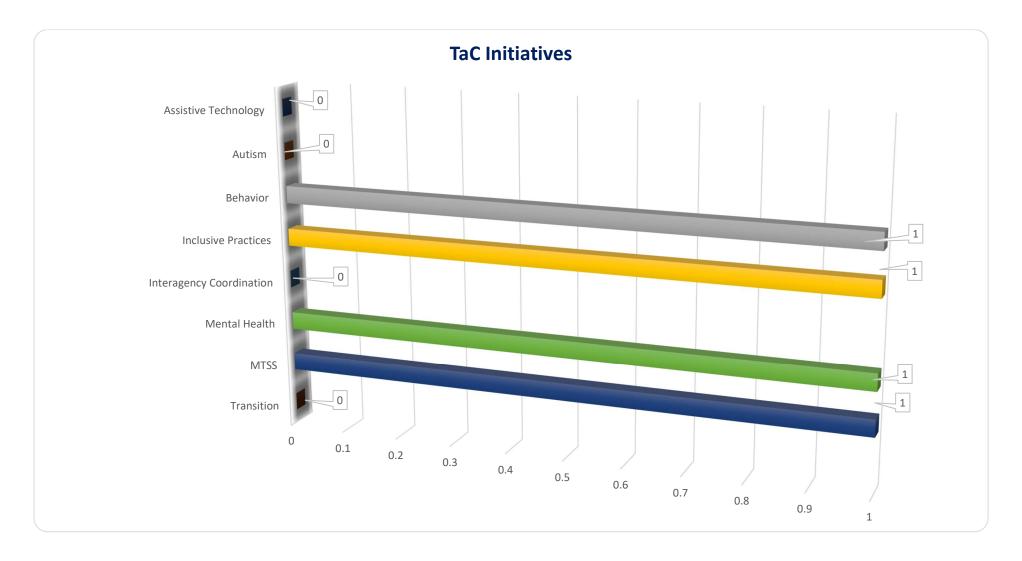

## BEAVER VALLEY INTERMEDIATE UNIT DISTRICT NEEDS ASSESSMENT FOR BADEN ACADEMY CHARTER SCHOOL 2023-2024

2

The following chart indicates the Training and Consultation Initiatives identified as needs across the county by those that participated in this assessment survey.